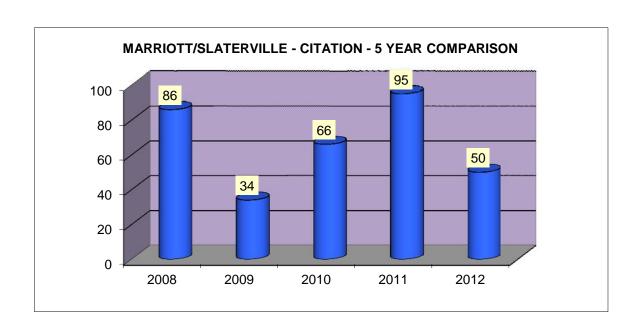

### MARRIOTT/SLATERVILLE CITATION 5 YEAR COMPARISON FOR THE MONTH OF OCTOBER - 2012

| 86   | 34   | 66   | 95   | 50   |
|------|------|------|------|------|
| 2008 | 2009 | 2010 | 2011 | 2012 |