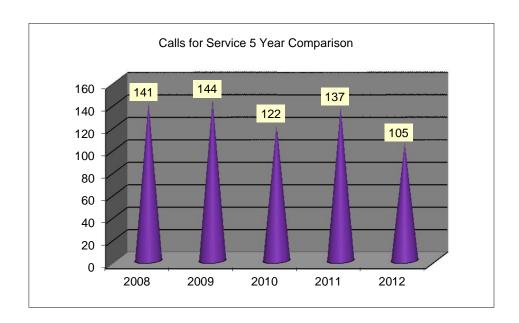

#### MARRIOTT/SLATERVILLE \*CALLS FOR SERVICE FOR THE MONTH OF OCTOBER 2012

\*Calls that were received at our dispatch center and officers were dispatched on

| 141  | 144  | 122  | 137  | 105  |
|------|------|------|------|------|
| 2008 | 2009 | 2010 | 2011 | 2012 |